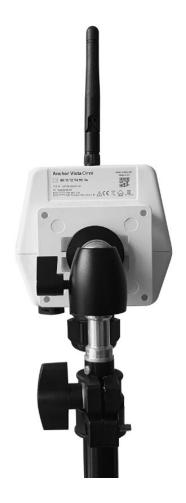

### 2. Anchor Deployment with Tripod

Temporary deployment can by done with tripods. It is good solution for the testing, demos or PoC on the customer's site.

#### 1x Anchor Vista Omni

#### 1x Tripod Adapter 1/4 Screw Mount (included in RTLS UWB Kit)

#### 1x Tripod (not included)

(For more details and links for recommended tripod on Sewio Public Docs.)

Assembly the tripod adapter to the anchor by whitworth 1/4" thread

Mount the anchor with the adapter on the tripod.