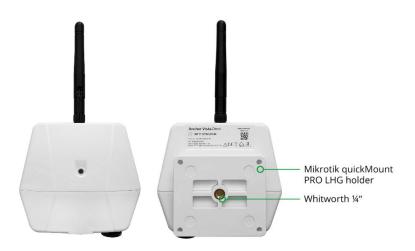

#### 1x Anchor Vista Omni

1x Wall Mount Bracket (PN: SWC02-00-00)

Assembly the wall mount bracket to the anchor via whitworth 1/4" thread