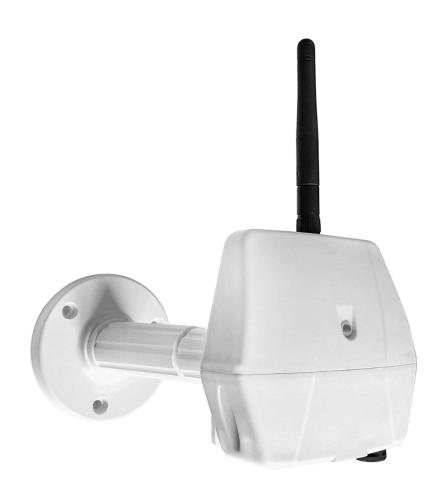

#### **Package Contains:**

1x

Anchor Vista Omni

1x

Wall Mount Bracket

#### 1x Anchor Vista Omni

1x Wall Mount Bracket (PN: SWC02-00-00)

Assembly the wall mount bracket to the anchor via whitworth 1/4" thread