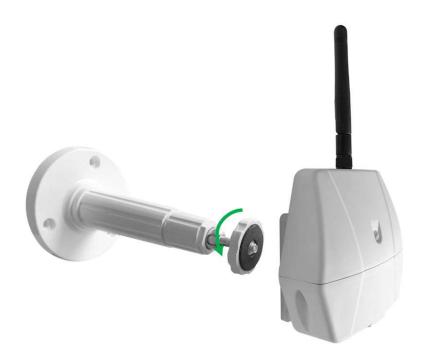

## 1. Assembly Anchor with Wall Mount Bracket

#### 1x Anchor Vista Omni

1x Wall Mount Bracket (PN: SWC02-00-00)

Assembly the wall mount bracket to the anchor via whitworth 1/4" thread