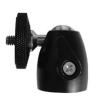

### Accessories (not included):

1x

Tripod Adapter ½ Screw

Mount
(included in RTLS UWB Kit)

1x

Tripod

#### 1x Tripod Adapter 1/4 Screw Mount (included in RTLS UWB Kit)