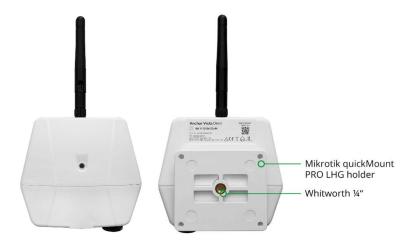

#### 1x Anchor Vista Omni

1x Wall Mount Bracket (PN: SWC02-00-00)

Assembly the wall mount bracket to the anchor via whitworth 1/4" thread