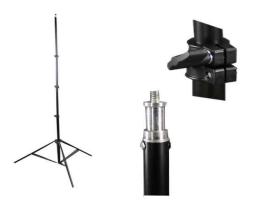

### 2. Anchor Deployment with Tripod

Temporary deployment can by done with tripods. It is good solution for the testing, demos or PoC on the customer's site.

#### 1x Tripod (not included)

(For more details and links for recommended tripod on Sewio Public Docs.)

Assembly the tripod adapter to the anchor by whitworth 1/4" thread

Mount the anchor with the adapter on the tripod.