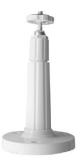

#### 1x Tripod Adapter 1/4 Screw Mount (included in RTLS UWB Kit)

#### 1x Tripod (not included)

(For more details and links for recommended tripod on Sewio Public Docs.)

Assembly the tripod adapter to the anchor by whitworth 1/4" thread

Mount the anchor with the adapter on the tripod.