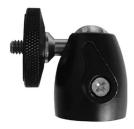

## sewio.net

email: <a href="mailto:info@sewio.net">info@sewio.net</a>

phone: +420 551 205 215



# **Anchor Vista Omni Compact**

## Assembly Guide

#### **Package Contains:**



1x

Anchor Vista Omni



1x

Wall Mount Bracket

### Accessories (not included):



1x

Tripod Adapter ½ Screw

Mount
(included in RTLS UWB Kit)



1x

Tripod



## 1. Assembly Anchor with Wall Mount Bracket

#### 1x Anchor Vista Omni



1x Wall Mount Bracket (PN: SWC02-00-00)



Assembly the wall mount bracket to the anchor via whitworth 1/4" thread





### 2. Anchor Deployment with Tripod

Temporary deployment can by done with tripods. It is good solution for the testing, demos or PoC on the customer's site.

#### 1x Anchor Vista Omni



#### 1x Tripod Adapter 1/4 Screw Mount (included in RTLS UWB Kit)



#### 1x Tripod (not included)

(For more details and links for recommended tripod on Sewio Public Docs.)





Assembly the tripod adapter to the anchor by whitworth 1/4" thread



Mount the anchor with the adapter on the tripod.