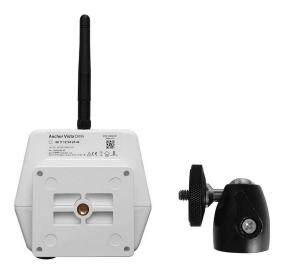

#### 1x Tripod Adapter 1/4 Screw Mount (included in RTLS UWB Kit)

#### 1x Tripod (not included)

(For more details and links for recommended tripod on Sewio Public Docs.)

Assembly the tripod adapter to the anchor by whitworth 1/4" thread

Mount the anchor with the adapter on the tripod.